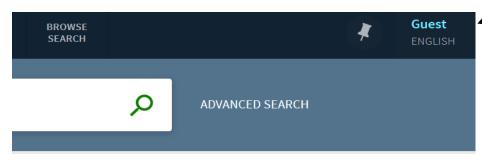

## **CCSU Users:**

In order to take full advantage of all the features within Central Search:

1. Click on "Guest" in the upper right corner.

2. Click "Sign In".

3. Click on "CCSU users" if you have a Bluenet Username (BlueNet id).\*