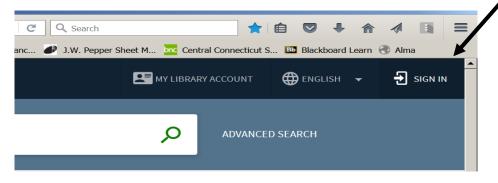

## **CCSU Users:**

In order to take full advantage of all the features within Central Search:

1. Click on "Guest" in the upper right corner.

2. Click "Sign In".

3. Click on "CCSU users" if you have a Bluenet Username (BlueNet id).\*