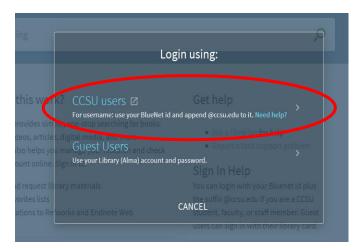

## **CCSU Users:**

In order to take full advantage of all the features within Central Search:

1. Click on "Guest" in the upper right corner.

2. Click "Sign In".

3. Click on "CCSU users" if you have a Bluenet Username (BlueNet id).\*

Community/Guest Borrowers should see Circulation to receive a new password.

4. Enter your Bluenet ID and include @ccsu.edu for the User Name (ex. <u>Js9999@ccsu.edu</u>) and your password.

5. You will know that you are logged in when you see your name in the upper right corner instead of "Guest".