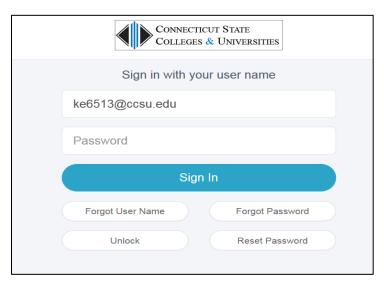

Community/Guest Borrowers should see Circulation to receive a new password.

4. Enter your Bluenet ID and include @ccsu.edu for the User Name (ex. <u>Js9999@ccsu.edu</u>) and your password.

5. You will know that you are logged in when you see your name in the upper right corner instead of "Guest".